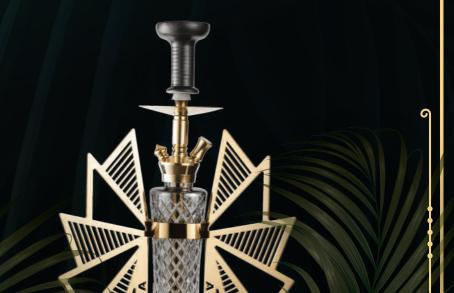

# **UPGRADE TO** COCOYAYA VIP SHISHA

# Any premium or signature flavour

Diamond - £50

Butterfly – £50 World cup – £70

Maurya – £100 The maharaja – £150