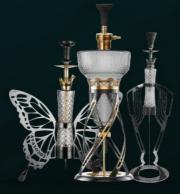

# Any premium or signature flavour

Diamond - £50

Butterfly – £50 World cup – £70

Maurya – £100 The maharaja – £150